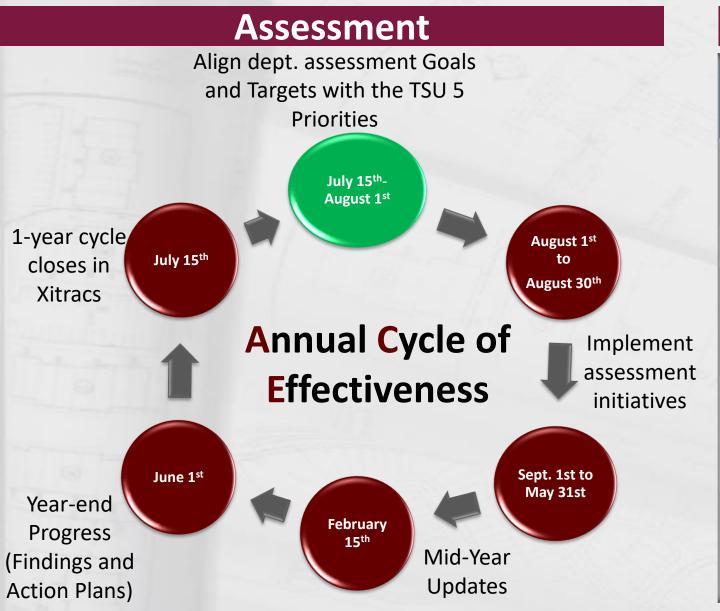

## **Timelines**



## **ART**

| ART Team Solidified<br>(Including the areas they<br>will review)                                                 | June 15th                  |
|------------------------------------------------------------------------------------------------------------------|----------------------------|
| Credentials established for ART to access respective plans                                                       | By July 1st                |
| ART Onboarding sessions                                                                                          | Between July 1st-July 15th |
| Areas to be reviewed sent<br>an introductory email of ART<br>member and review process<br>by Assessment Co-Chair | By July 30th               |
| ART member reviews the respective plans, completes tem