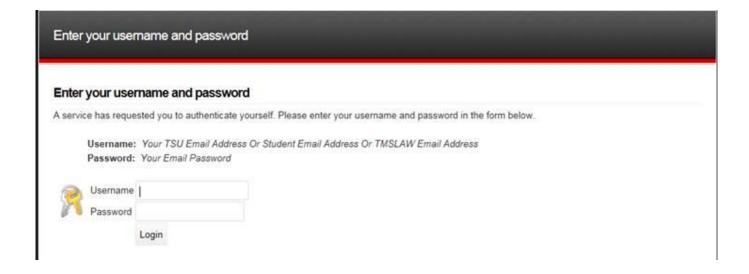

# NOTE:

The Single Sign On (SSO) option is available. Click (Logon) as shown below on the Xitracs login page.

Please logon below

The screen below will display. Enter your TSU email address (FirstName.LastName@tsu.edu) and the password you use to log onto your computer.