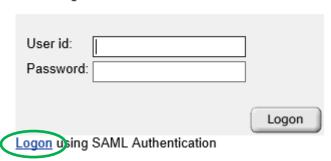

# NOTE:

The Single Sign On (SSO) option is available. Click (Logon) as shown below on the Xitracs login page.

Please logon below

The screen below will display. Enter your TSU email address (FirstName.LastName@tsu.edu) and the password you use to log onto your computer.