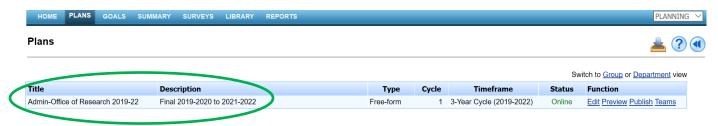

#### From this screen, you can view the plans that have been assigned.

**NOTE:** If you do not see all your plan(s), please send an email to <u>assessment@tsu.edu</u> and request to have your correct plans linked to you.

## Click Preview under the Function column.

Select Plan Cycle.

Select Format (PDF).

Select Program Reporting Cycle(s). (Hold the Ctrl key on your keyboard to select multiple cycles.)

Select Plan Content. (optional)