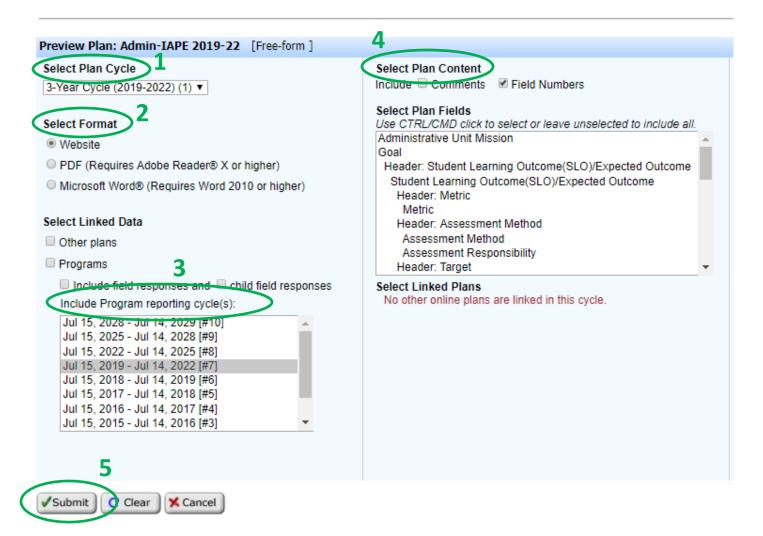

## Click Preview under the Function column.

Select Plan Cycle.

Select Format (PDF).

Select Program Reporting Cycle(s). (Hold the Ctrl key on your keyboard to select multiple cycles.)

Select Plan Content. (optional)

Click the Submit button.

(Note: The areas are marked 1,2,3, 4, 5 to show the sequence of the steps)