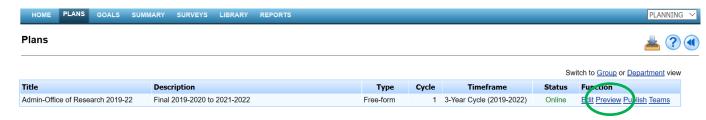

## Click Preview under the Function column.

Select Plan Cycle.

Select Format (PDF).

Select Program Reporting Cycle(s). (Hold the Ctrl key on your keyboard to select multiple cycles.)

Select Plan Content. (optional)