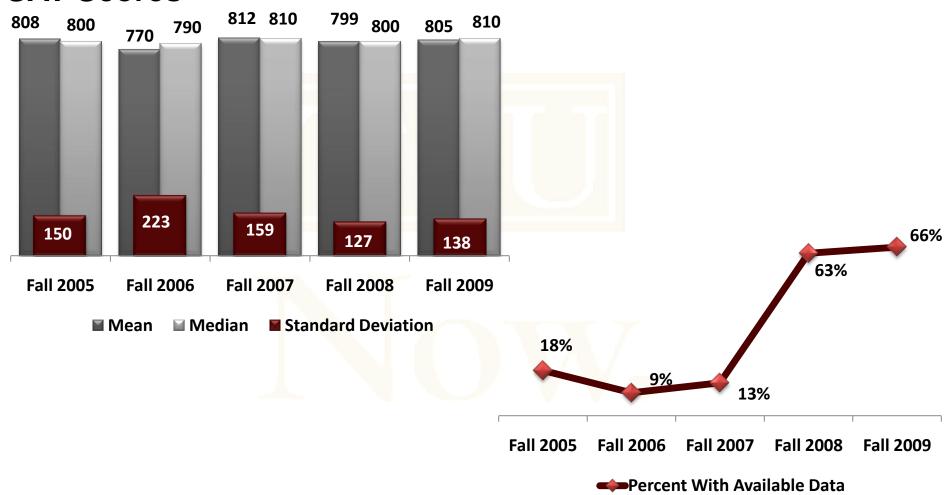

#### **SAT Scores**

## First-time Freshmen Profile

**Academic: Pre-College Variables** 

-Approximately 55% are First-generation college students

-The average ACT composite score is 16/ average SAT composite score is 800

-A typical student has a 2.6 High school GPA