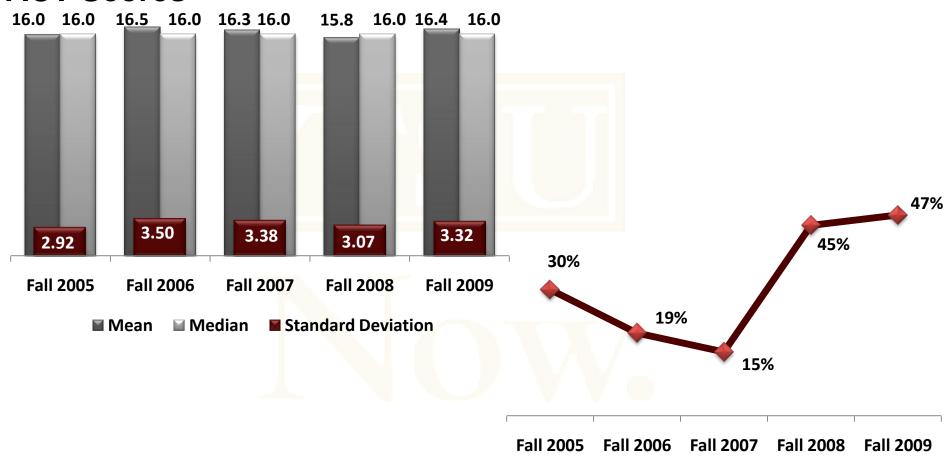

#### **ACT Scores**

Percent With Available Data

## First-time Freshmen Profile

**Academic: Pre-College Variables** 

-Approximately 55% are First-generation college students

-The average ACT composite score is 16/ average SAT composite score is 800

-A typical student has a 2.6 High school GPA