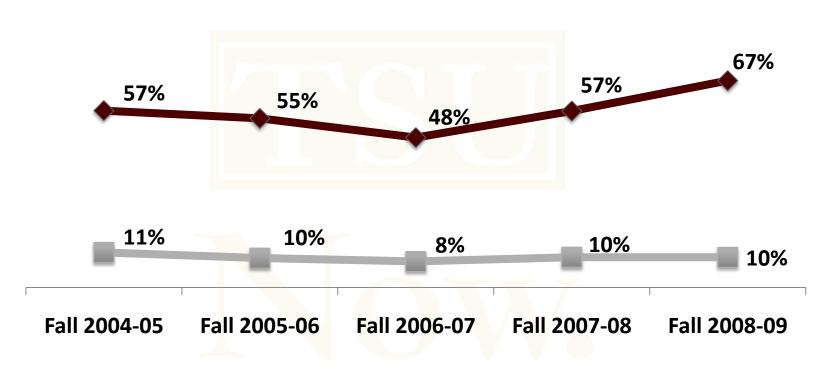

#### **Developmental Course Enrollment**

#### **First-Semester Variables**

-Approximately 93% enroll full-time

- -Traditionally 65% required developmental course enrollment, this percent decreased to 46% in Fall 2009\*
- -Although the average student attempts 13 hours, they will complete about 8.5 (64%) of attempted hours; the typical first semester GPA is 2.0
  - -Consistently the top majors are: General Studies, Pre-pharmacy, Biology, Business Administration, Psychology and Administration of Justice

<sup>\*</sup>Changes to the University's Summer Bridge program allow students to participate in Summer sessions that assist them in improving their college entrance exam requirements.