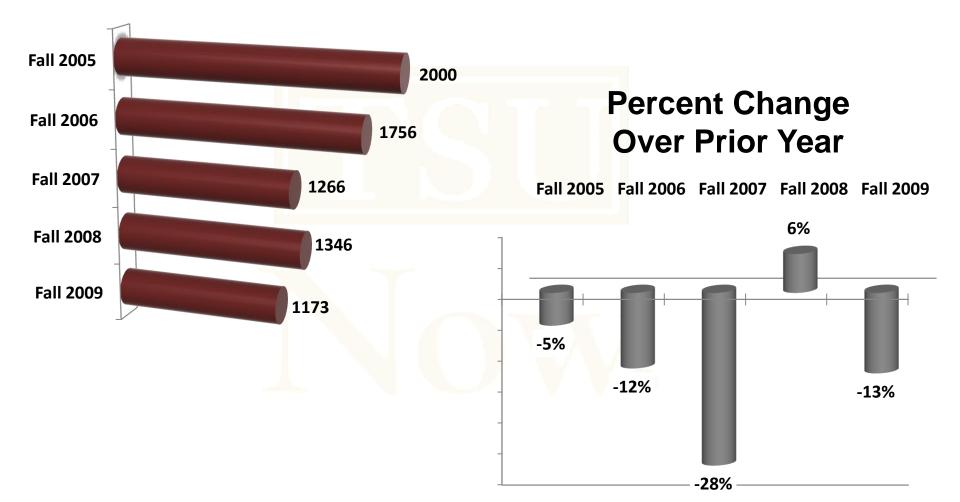

#### **Total Enrollment**

#### **Enrollment Trends**

- -In the 5-year review period, the only enrollment increase (6%) was from Fall 2007 (N=1266) to Fall 2008 (N=1346)
- -2-year comparison: Population decreased 13% (Fall 2008 to Fall 2009)
- -5-Year comparison: Population decreased 41% (Fall 2005 to Fall 2009)