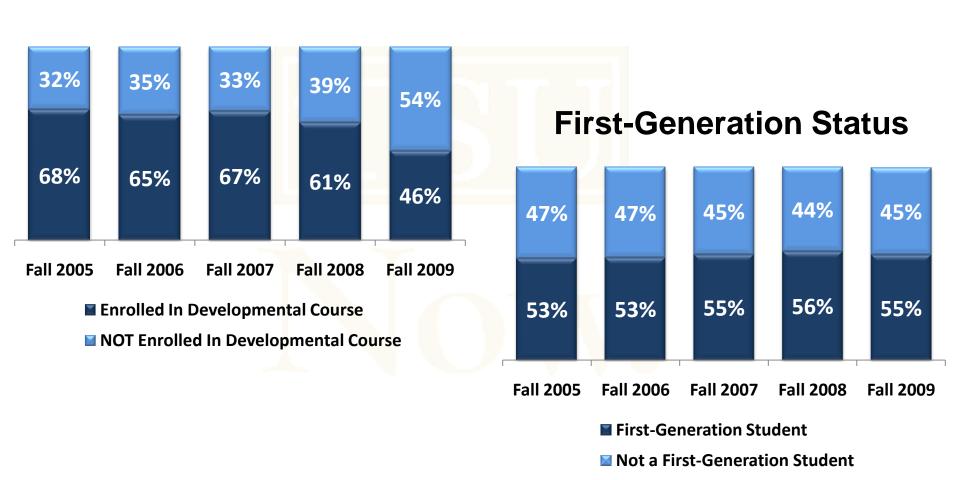

#### **Developmental Course Enrollment**

## First-time Freshmen Profile

**Academic: Pre-College Variables** 

-Approximately 55% are First-generation college students

-The average ACT composite score is 16/ average SAT composite score is 800

-A typical student has a 2.6 High school GPA

#### **First-Semester Variables**

-Approximately 93% enroll full-time

- -Traditionally 65% required developmental course enrollment, this percent decreased to 46% in Fall 2009\*
- -Although the average student attempts 13 hours, they will complete about 8.5 (64%) of attempted hours; the typical first semester GPA is 2.0
  - -Consistently the top majors are: General Studies, Pre-pharmacy, Biology, Business Administration, Psychology and Administration of Justice

<sup>\*</sup>Changes to the University's Summer Bridge program allow students to participate in Summer sessions that assist them in improving their college entrance exam requirements.