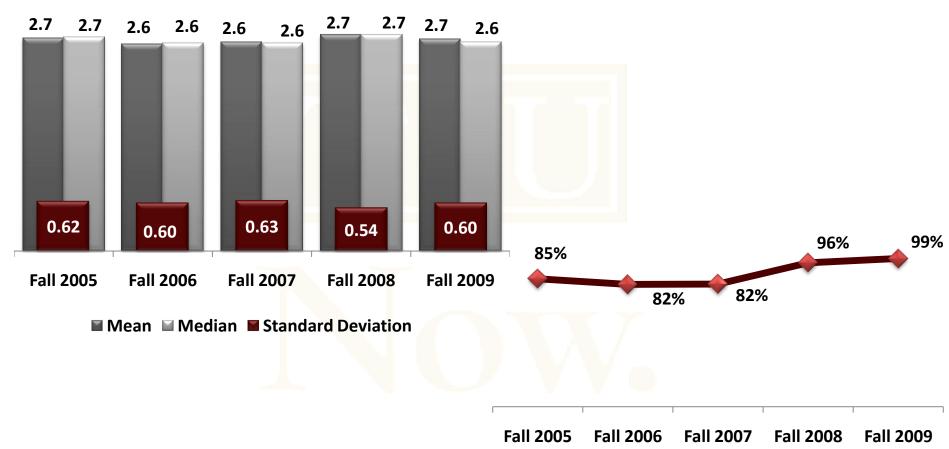

### **High School GPA**

Percent With Available Data

## First-time Freshmen Profile

**Academic: Pre-College Variables** 

-Approximately 55% are First-generation college students

-The average ACT composite score is 16/ average SAT composite score is 800

-A typical student has a 2.6 High school GPA