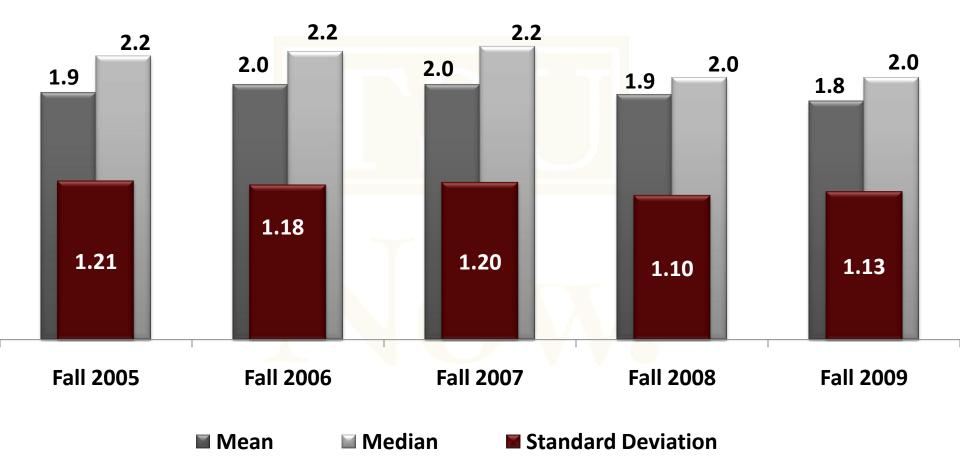

#### **First-Semester GPA**

#### **First-Semester Variables**

-Approximately 93% enroll full-time

- -Traditionally 65% required developmental course enrollment, this percent decreased to 46% in Fall 2009\*
- -Although the average student attempts 13 hours, they will complete about 8.5 (64%) of attempted hours; the typical first semester GPA is 2.0
  - -Consistently the top majors are: General Studies, Pre-pharmacy, Biology, Business Administration, Psychology and Administration of Justice