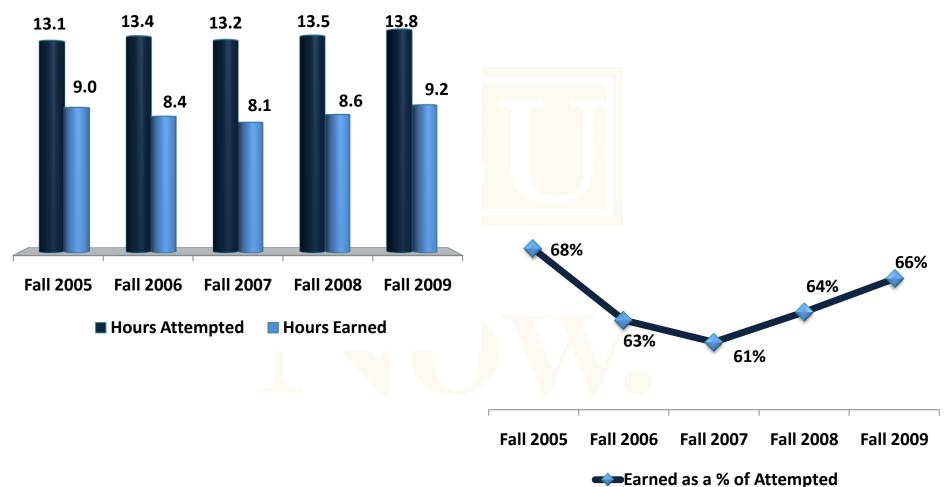

#### First-Semester Hours Attempted to Hours Enrolled Comparison

#### **First-Semester Variables**

-Approximately 93% enroll full-time

- -Traditionally 65% required developmental course enrollment, this percent decreased to 46% in Fall 2009\*
- -Although the average student attempts 13 hours, they will complete about 8.5 (64%) of attempted hours; the typical first semester GPA is 2.0
  - -Consistently the top majors are: General Studies, Pre-pharmacy, Biology, Business Administration, Psychology and Administration of Justice