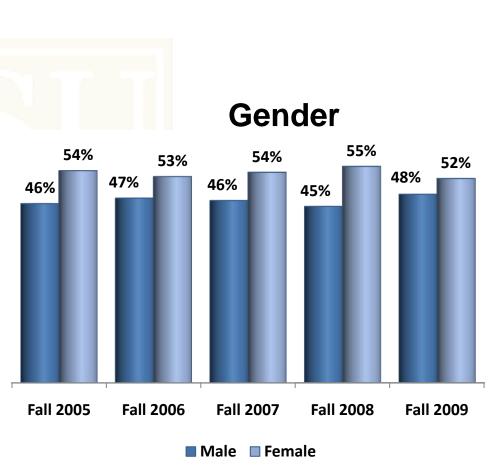

#### **Demographics**

- -The vast majority of students are in-state, however out-of-state students now represent approximately 20% of the population
- -Most in-State students (greater than 50%) reside in Harris country. Other in-state students originate from Fort Bend, Dallas, Tarrant, or Jefferson county
  - -Females consistently out number males; females comprise about 54%
- -Most students, 92%, are African American, approximately 4% are Hispanic, 2% are International