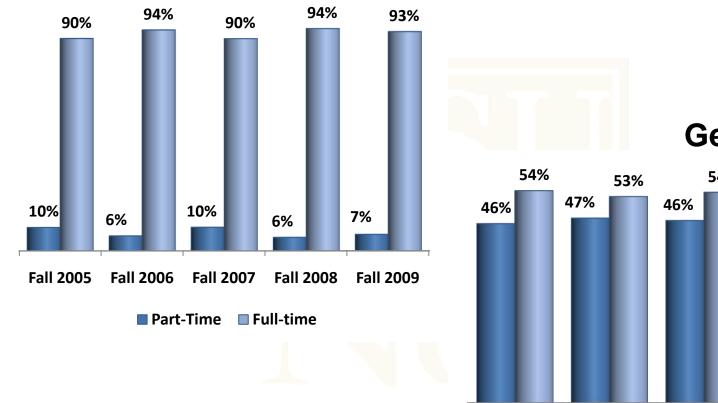

#### **Enrollment Status**

#### **First-Semester Variables**

-Approximately 93% enroll full-time

- -Traditionally 65% required developmental course enrollment, this percent decreased to 46% in Fall 2009\*
- -Although the average student attempts 13 hours, they will complete about 8.5 (64%) of attempted hours; the typical first semester GPA is 2.0
  - -Consistently the top majors are: General Studies, Pre-pharmacy, Biology, Business Administration, Psychology and Administration of Justice