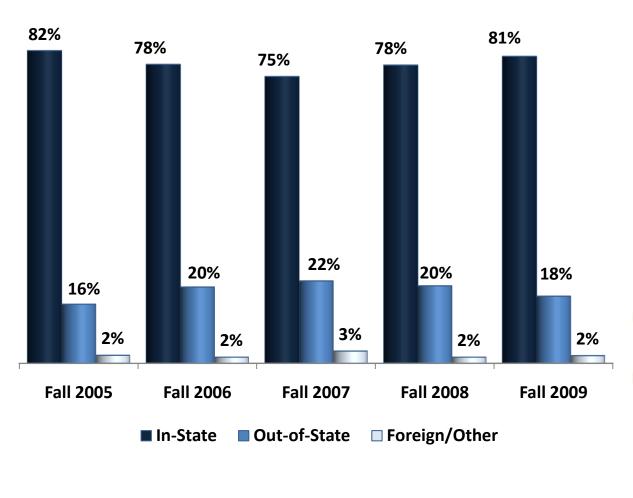

### **Residency Status**

Counties of
In-State Students
Fall 2005 to Fall 2009
Top 5 Counties
Harris
Dallas
Fort Bend
Tarrant

**Jefferson** 

Average Age
Fall 2005 to Fall 2009
19 years old

#### **Demographics**

- -The vast majority of students are in-state, however out-of-state students now represent approximately 20% of the population
- -Most in-State students (greater than 50%) reside in Harris country. Other in-state students originate from Fort Bend, Dallas, Tarrant, or Jefferson county
  - -Females consistently out number males; females comprise about 54%
- -Most students, 92%, are African American, approximately 4% are Hispanic, 2% are International