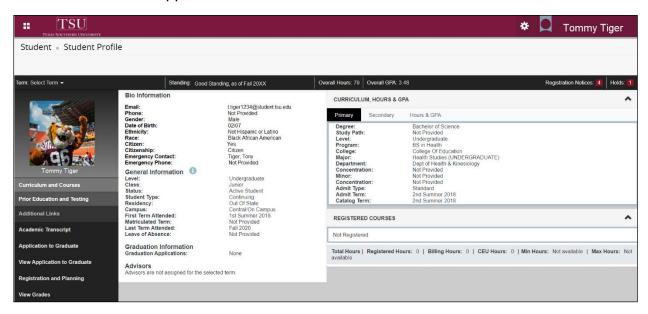

## Student Profile will appear.

Contact a representative in the Office of the University Registrar for more information.

Phone: (713) 313-4327 Fax: (713) 313-1878 Email: registrar@tsu.edu

Technical support is available 24/7 by emailing IT Service Center: itservicecenter@tsu.edu or submitting a case: http://itservicecenter.tsu.edu