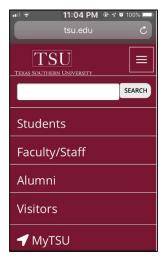

or

b. Menu button on smart device

Navigate to 'Current Students, Faculty, Staff and Alumni' section of the web page.

4. Click 'Login to MyTSU'

- Access to view:
  - Student Records
  - Financial Aid
  - o Payments
  - Faculty
  - o Employee
  - Other Information
- 5. Sign in with your organizational account.