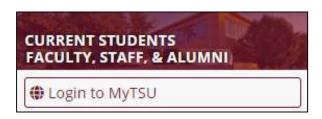

or

b. Menu button on smart device

Navigate to 'Current Students, Faculty, Staff and Alumni' section of the web page.

4. Click 'Login to MyTSU'

- Access to view:
  - Student Records
  - Financial Aid
  - o Payments
  - Faculty
  - o Employee
  - Other Information
- 5. Sign in with your organizational account.