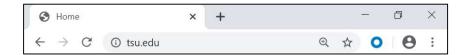

## How to Login to MyTSU Portal Current Students, Faculty, Staff, and Alumni User Guide

- 1. Open a supported web browser.
- 2. Navigate to tsu.edu

- 3. Click 'MyTSU' portal icon
  - a. Found at the top-right of your computer screen.

or

b. Menu button on smart device

Navigate to 'Current Students, Faculty, Staff and Alumni' section of the web page.

4. Click 'Login to MyTSU'

- Access to view:
  - Student Records
  - Financial Aid
  - o Payments
  - Faculty
  - o Employee
  - Other Information
- 5. Sign in with your organizational account.