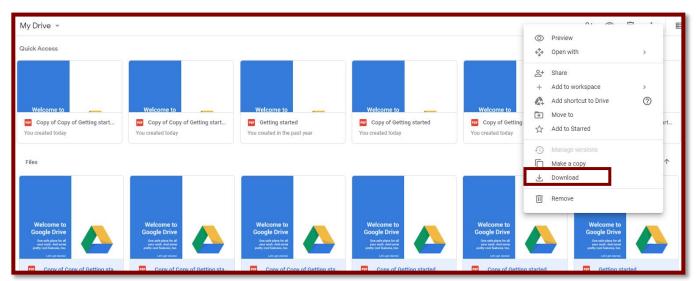

Step 2: In Drive, select all of your documents, right-click, and choose Download.

**Step 3:** After your files have been compressed into a downloadable .zip file, choose **Save as** at the bottom of your screen, and save the .zip file to your desktop.