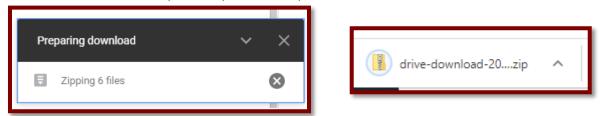

Step 2: In Drive, select all of your documents, right-click, and choose Download.

**Step 3:** After your files have been compressed into a downloadable .zip file, choose **Save as** at the bottom of your screen, and save the .zip file to your desktop.