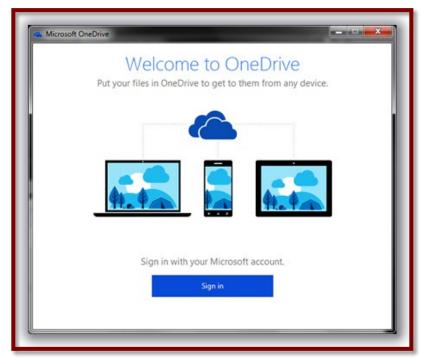

## Transfer GSUITE TO ONE DRIVE – Quick Reference Guide

**Step 6:** On the *Welcome to OneDrive* window, click **Sign in** to continue:

Step 7: Sign in with your Personal Microsoft account:

| Microsoft OneDrive |                                                     |  |
|--------------------|-----------------------------------------------------|--|
|                    | Sign in                                             |  |
|                    | Microsoft account What's this?                      |  |
|                    | Password                                            |  |
|                    | Sign in                                             |  |
|                    | Can't access your account?                          |  |
|                    | Don't have a Microsoft account? Sign up now         |  |
|                    | Privacy & Cookies   Terms of Use<br>©2016 Microsoft |  |
|                    |                                                     |  |