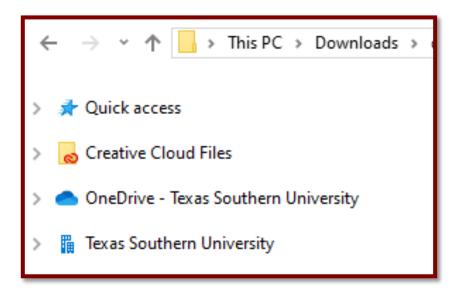

**Step 11:** When you click the **Open my OneDrive folder** button, you will see your *Texas Southern University* folder listed on the left hand side in the *File Explorer* window...

TSU - Office of Information Technology (Transfer\_GSUITE\_TO\_ONE\_ DRIVE\_ Guide-V1)