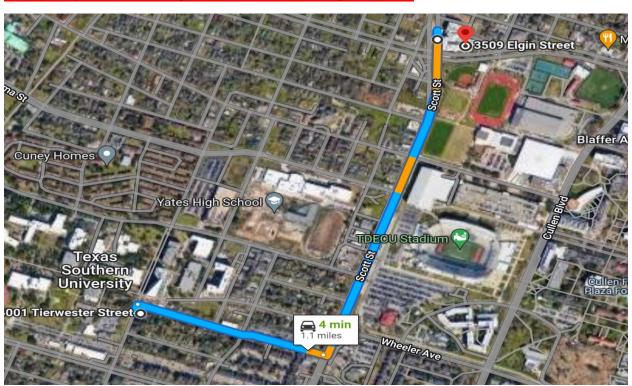

2. The Icon – 3509 Elgin St Houston TX 77004 713-344-1684

Directions via Scott Street to Rosewood/Tierwester 4 Minutes (1.1) Miles

Pick-up/drop off location - Elgin St at the rear entrance gate to ICON