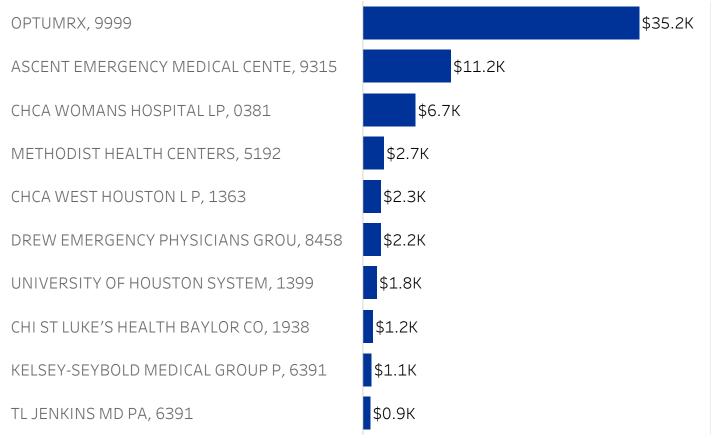

## **Top Billing Providers**

2022-23 Policy Year

Values are displayed in thousands

Texas Southern University (1350) - Utilization as of February 1, 2023

## **Top Billing Providers**

2021-22 Policy Year

Values are displayed in thousands

Texas Southern University (1350) - Utilization as of February 1, 2023