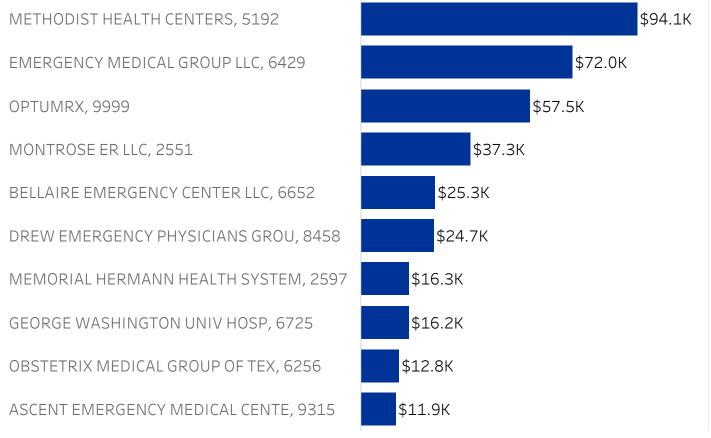

## **Top Billing Providers**

2022-23 Policy Year

Values are displayed in thousands

Texas Southern University (1350) - Utilization as of February 1, 2023

## **Top Billing Providers**

2021-22 Policy Year

Values are displayed in thousands

Texas Southern University (1350) - Utilization as of February 1, 2023