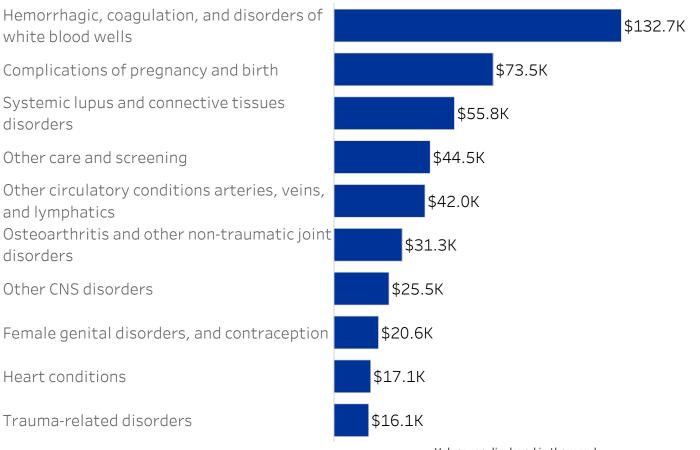

Top 10 Diagnoses 2022-23 Policy Year

Clinical Classification Software (CCS) Condition Descriptions group relevant International Classification of Diseases (ICD) Codes into clinically meaningful categories.

Values are displayed in thousands

Texas Southern University (1350) - Utilization as of February 1, 2023

Top 10 Diagnoses 2021-22 Policy Year

Clinical Classification Software (CCS) Condition Descriptions group relevant International Classification of Diseases (ICD) Codes into clinically meaningful categories.