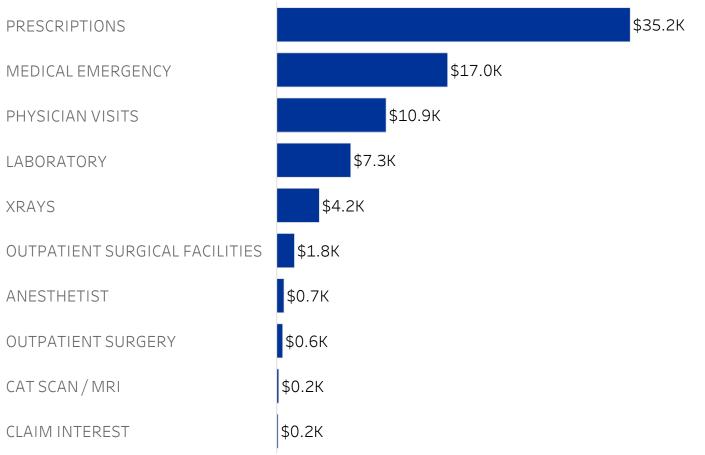

Values are displayed in thousands

Texas Southern University (1350) - Utilization as of February 1, 2023

Top 10 SR Charge Categories 2022-23 Policy Year

Values are displayed in thousands

Texas Southern University (1350) - Utilization as of February 1, 2023

Top 10 SR Charge Categories 2021-22 Policy Year

Texas Southern University (1350) - Utilization as of February 1, 2023