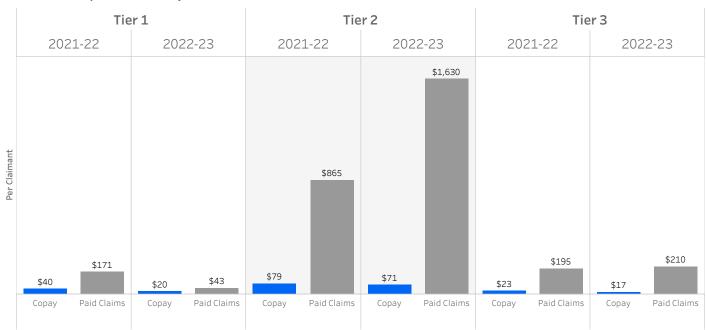

#### Rx Utilization per claimant by Tier

Paid Claims

Сорау

#### **Rx Utilization by Tier**

|      |                | 2021-22 |             | 2022-23        |         |             |  |
|------|----------------|---------|-------------|----------------|---------|-------------|--|
| Tier | Claimant Count | Copay   | Paid Claims | Claimant Count | Copay   | Paid Claims |  |
| 1    | 78             | \$3,156 | \$13,335    | 57             | \$1,153 | \$2,440     |  |
| 2    | 31             | \$2,461 | \$26,821    | 16             | \$1,140 | \$26,083    |  |
| 3    | 89             | \$2,014 | \$17,350    | 30             | \$502   | \$6,296     |  |