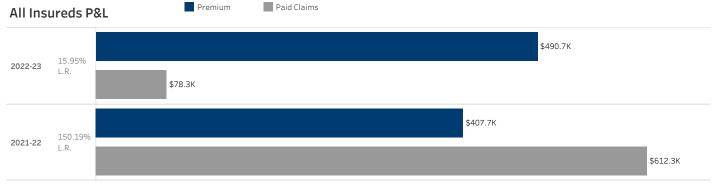

#### Values are displayed in thousands

The premium reported includes all of the following taxes and fees: Premium tax, PPACA Patient-centered Outcomes Research Institute (PCORI) fee, PPACA reinsurance fee and the PPACA health insurance tax (HIT). Also included in the premium is all outside broker commissions (if applicable.)

Values are displayed in thousands

Values are displayed in thousands

Texas Southern University (1350) - Utilization as of February 1, 2023

Texas Southern University (1350) - Utilization as of February 1, 2023