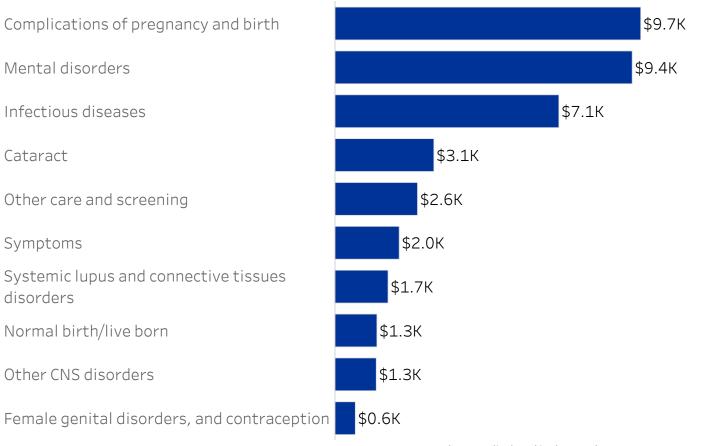

Top 10 Diagnoses 2022-23 Policy Year

Clinical Classification Software (CCS) Condition Descriptions group relevant International Classification of Diseases (ICD) Codes into clinically meaningful categories.