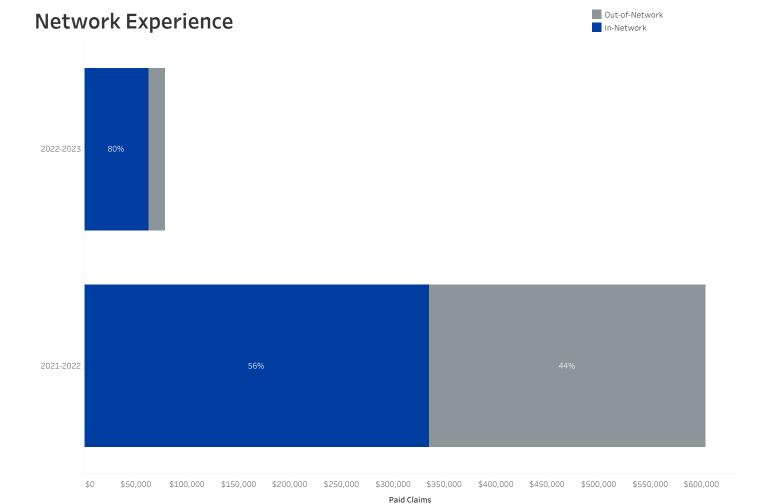

Values are displayed in thousands

Values are displayed in thousands

Texas Southern University (1350) - Utilization as of February 1, 2023

Texas Southern University (1350) - Utilization as of February 1, 2023