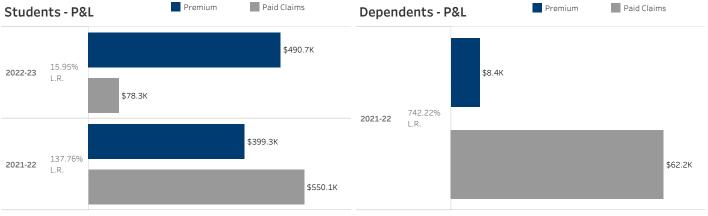

2021-22 policy year is an estimate.

Students

Dependents

Texas Southern University (1350) - Membership as of February 1, 2023

Values are displayed in thousands

Values are displayed in thousands

Texas Southern University (1350) - Utilization as of February 1, 2023

Texas Southern University (1350) - Utilization as of February 1, 2023