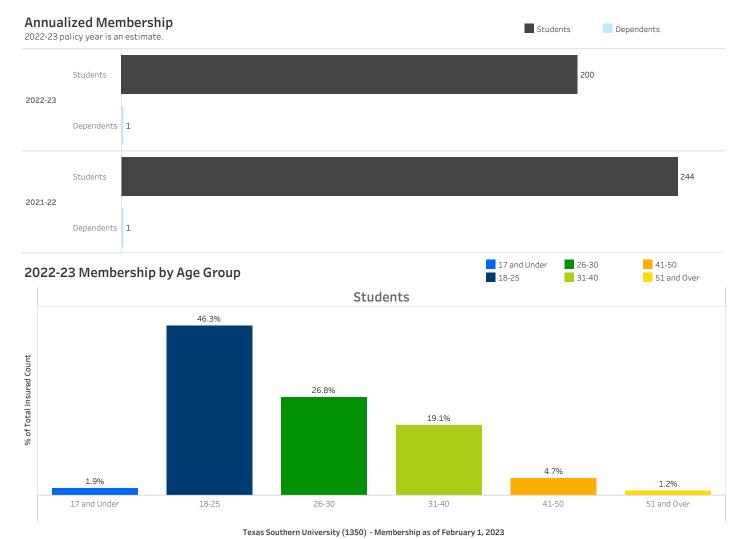

2021-22 policy year is an estimate.

Students

Dependents

Texas Southern University (1350) - Membership as of February 1, 2023