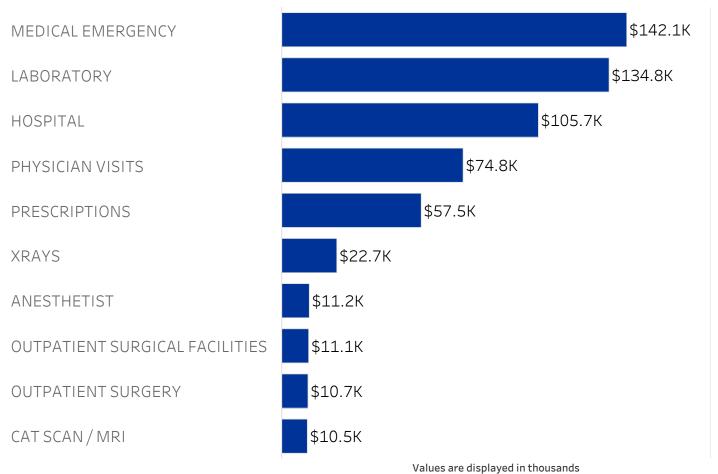

Values are displayed in thousands

Texas Southern University (1350) - Utilization as of February 1, 2023

Top 10 SR Charge Categories 2022-23 Policy Year

Values are displayed in thousands

Texas Southern University (1350) - Utilization as of February 1, 2023

Top 10 SR Charge Categories 2021-22 Policy Year

Texas Southern University (1350) - Utilization as of February 1, 2023